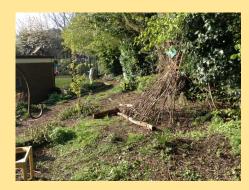

## **Forest School**

We are very excited to announce that Lisa and Susan will be starting Forest School at nursery, supported by Mark from Forest Schools Birmingham.

Forest School provides children with the opportunity to learn in an outdoor environment. Children are able to explore the natural world around them, learn a range of useful skills that help to improve our environment and build emotional resilience. We are using **Pupil Premium funding** to make this happen. Please ask your child's Keyworker for more information.